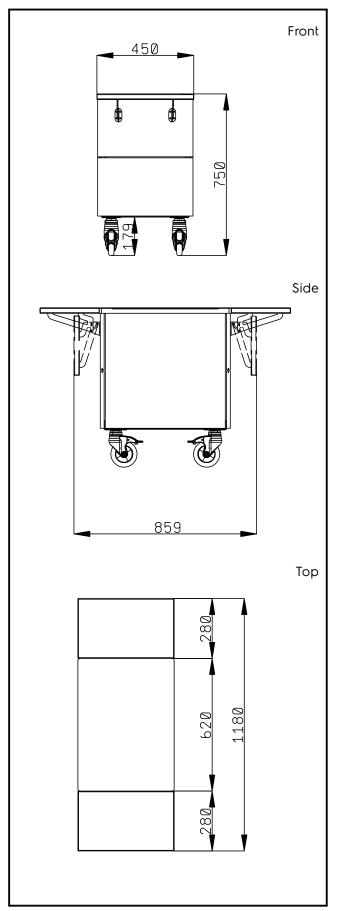

### **Key Information:**

N° of doors:

322069 (F00N1KW00S) External dimensions, Width: 450 mm External dimensions, Depth: 1180 mm External dimensions, Height: 750 mm Net weight: 41 kg Shipping height: 780 mm 490 mm Shipping width: Shipping depth: 899 mm 0.34 m<sup>3</sup> Shipping volume: